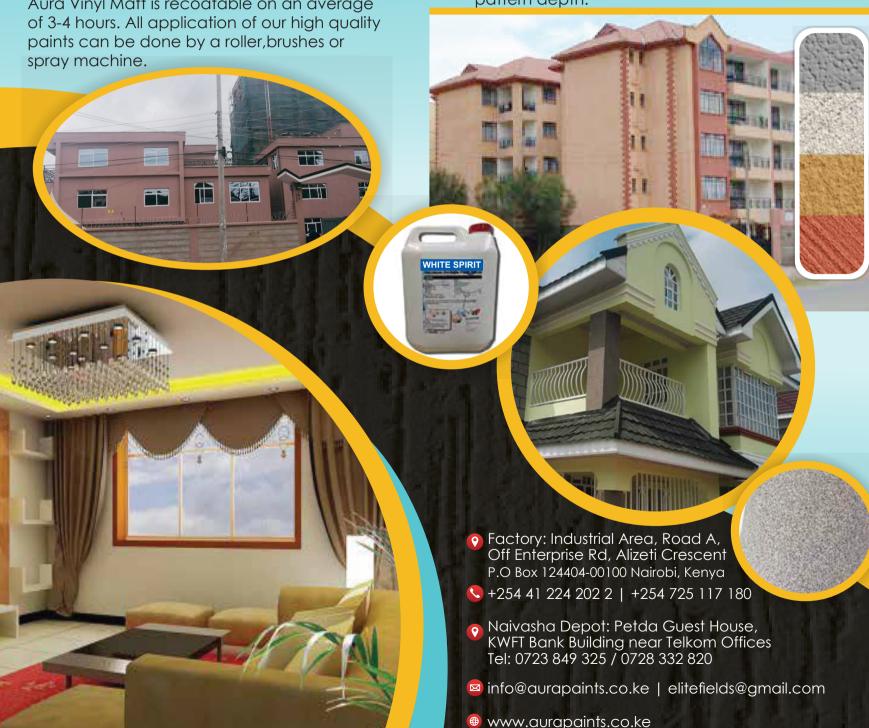

# **Vinyl Matt Emulsion**

It's a premium grade Emulsion suitable for interior and exterior use. It is applied directly to such surfaces as new plaster, soft boards and cement masonry walls. Hard and impenetrable surfaces should be prepared with a coat of Undercoat for ultimate results.

Aura Vinyl Matt is recoatable on an average

#### **Wallmaster**

It is a polymer based wall coating. It is enhanced with a lighter micro-filler that produces lighter plaster and smoother finish.

It is manufactured in a variety of colours. The product can be produced in different sizes of gritts (1mm,2mm,3mm) to provide the desired pattern depth.

# **Gypsum Skimming Filler**

It is a cellulose-based filler for filling cracks in plastered and wooden walls. It gives a smooth and even finishing before paint work is done.