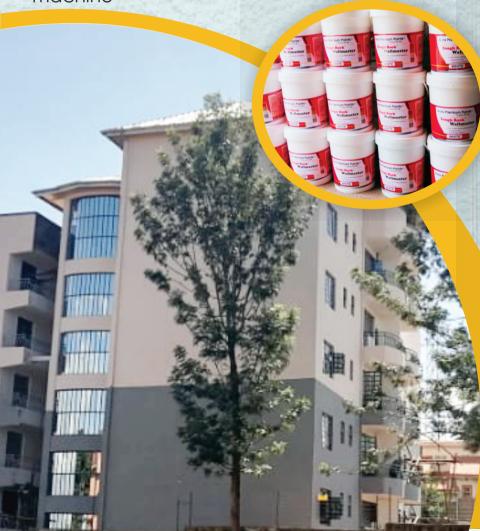

#### **Wallmaster**

It is a polymer based wall coating. It is enhanced with a lighter micro-filler that produces lighter plaster and smoother finish.

It is manufactured in a variety of colours. The product can be produced in different sizes of gritts (1mm,2mm,3mm) to provide the desired pattern depth.