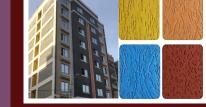

### Tough Rock Wall Master

Tough Rock Wall Master is a tough interior/exterior acrylic based textured wall coating used for wall cladding. Touch dry is 1-2hrs dependable on weather conditions. Apply a top coat of Weather Guard Emulsion after 2hrs if the Touah Rock preorder is in white colour.

#### Features & Benefits

- > Tough, Durable, Ultimate Weather Resistance.
- > Non-toxic.
- > Ultra-fast Dry Time.

Available Colour Ranges & Finish

Tough Rock is available in over 5,000 colour shades in 0.5mm, 1mm, 2mm and 3mm. Also available in White

Special colours can be made available on request.